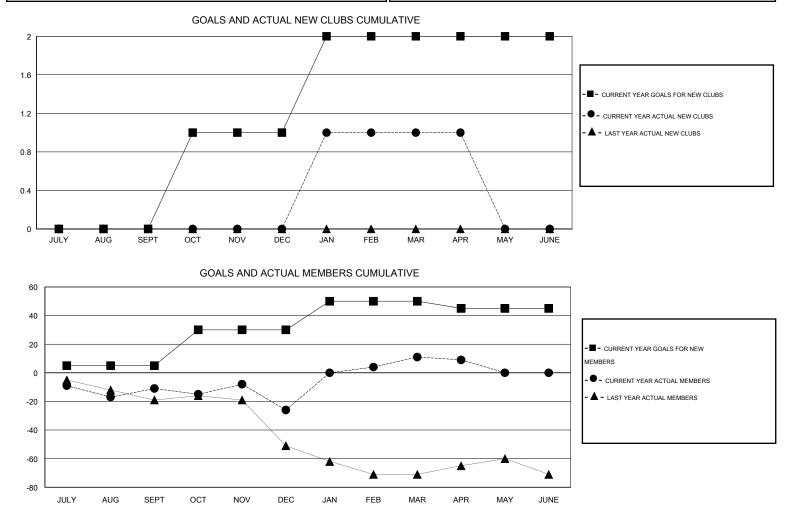

## LOCATION CONNECTICUT

GMT CA 1

| Clubs         |                  |                  |                  |                  | Members               |                    |                                     |                    |                  |  |
|---------------|------------------|------------------|------------------|------------------|-----------------------|--------------------|-------------------------------------|--------------------|------------------|--|
|               | RESU             | TS FOR 2015-2016 |                  |                  | RESULTS FOR 2015-2016 |                    |                                     |                    |                  |  |
| QUARTER       | NEW CLUB<br>GOAL | NEW CLUBS        | DROPPED<br>CLUBS | NET<br>GAIN/LOSS | QUARTER               | NEW MEMBER<br>GOAL | CHARTER AND<br>NEW MEMBERS<br>ADDED | DROPPED<br>MEMBERS | NET<br>GAIN/LOSS |  |
| JULY/AUG/SEPT | 0                | 0                | 0                | 0                | JULY/AUG/SEPT         | 5                  | 25                                  | 36                 | -11              |  |
| OCT/NOV/DEC   | 1                | 0                | 0                | 0                | OCT/NOV/DEC           | 25                 | 19                                  | 34                 | -15              |  |
| JAN/FEB/MAR   | 1                | 1                | 0                | 1                | JAN/FEB/MAR           | 20                 | 54                                  | 17                 | 37               |  |
| APR/MAY/JUNE  | 0                | 0                | 0                | 0                | APR/MAY/JUNE          | -5                 | 12                                  | 14                 | -2               |  |